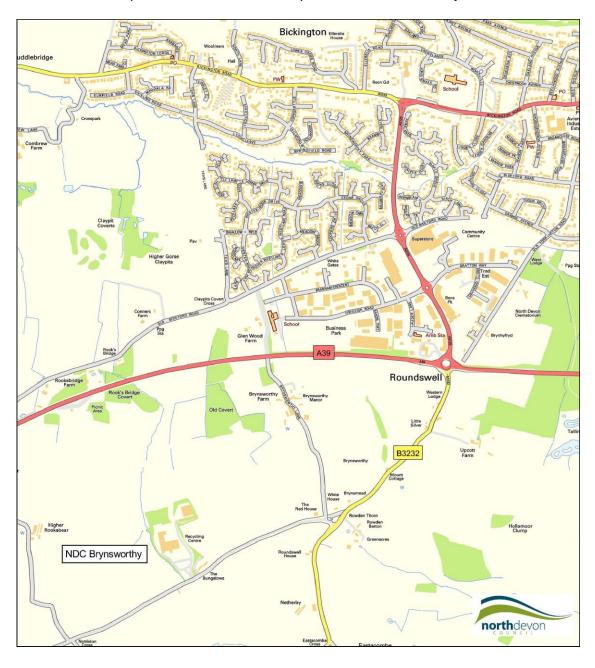

North Devon Council offices at Brynsworthy, the full address is: Brynsworthy Environment Centre (BEC), Roundswell, Barnstaple, Devon, EX31 3NP.

Sat Nav postcode is EX31 3NS.

At the Roundswell roundabout take the exit onto the B3232, after about ½ mile take the first right, BEC is about ½ a mile on the right.

Drive into the site, visitors parking is in front of the main building on the left hand side.

On arrival at the main entrance, please dial 8253 for Corporate and Community Services.

Table A: High level status of all service plan actions tracked on Pentana